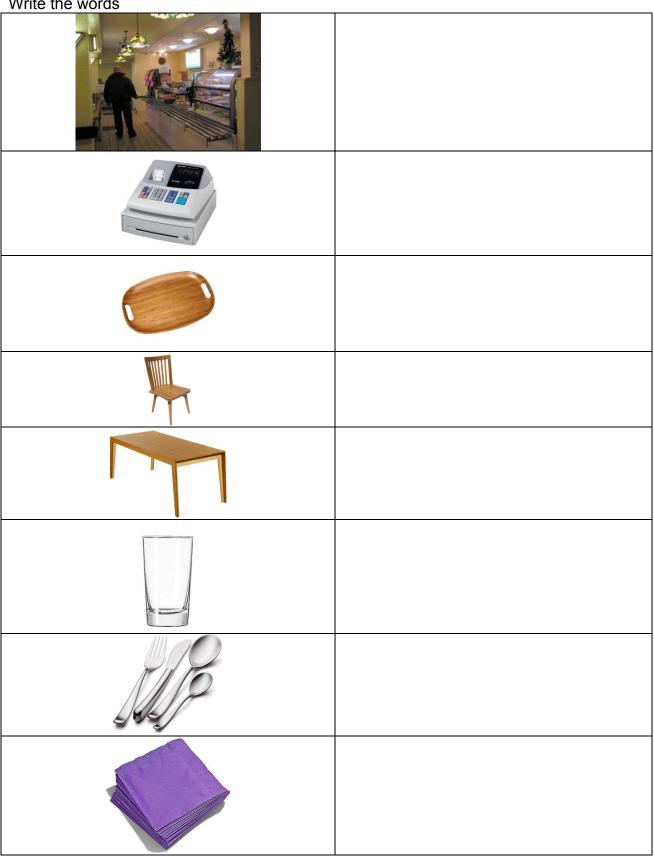

### Worksheet 1

A) Shopping - In a café

| glass | table | cutlery | chair | counter | till | tray | napkins |
|-------|-------|---------|-------|---------|------|------|---------|
|       |       |         |       |         |      |      |         |
|       |       |         |       |         |      |      |         |
|       |       |         |       |         |      |      |         |
|       |       |         |       |         |      |      |         |
|       |       | 1       |       |         |      |      |         |
|       |       |         |       |         |      |      |         |
|       |       |         |       |         |      |      |         |
|       |       |         |       |         |      |      |         |

## B) Shopping – In a café

Write the words

<u>C) Shopping – In a café</u> Cut up and match the words and pictures

| Cut up and match the words and pictures | 4       |
|-----------------------------------------|---------|
|                                         | counter |
|                                         | till    |
|                                         | tray    |
|                                         | chair   |
|                                         | table   |
|                                         | glass   |
|                                         | cutlery |
|                                         | napkins |