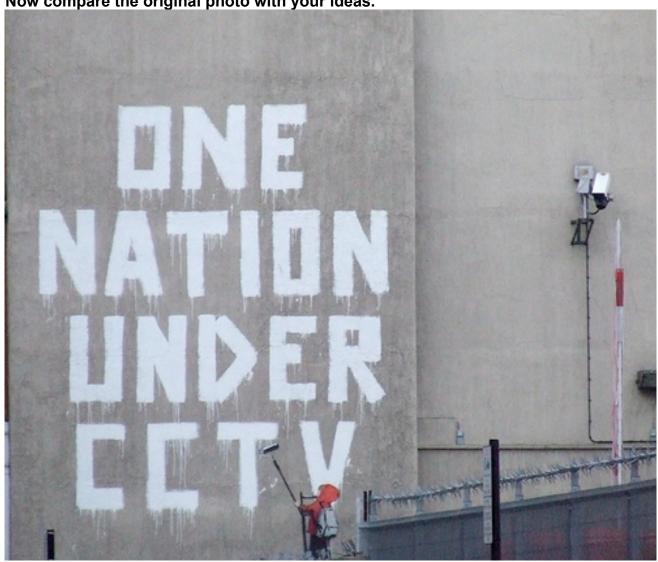

### Image bank - One nation under CCTV (lower)

worksheet

| I. What wo | ords do you assoc  | ciate with 'graff | iti'?           |                |               |
|------------|--------------------|-------------------|-----------------|----------------|---------------|
|            |                    |                   |                 |                |               |
| You are    | going to listen to | a nhotographe     | er describing a | nhoto he has t | aken Draw wha |
|            | k is in the photog |                   | - docorioling a |                | anom Braw who |
|            |                    |                   |                 |                |               |
|            |                    |                   |                 |                |               |
|            |                    |                   |                 |                |               |
|            |                    |                   |                 |                |               |
|            |                    |                   |                 |                |               |
|            |                    |                   |                 |                |               |
|            |                    |                   |                 |                |               |
|            |                    |                   |                 |                |               |

#### Image bank - One nation under CCTV (lower)

| 3. | Listen                                                                                       | again and answer the questions.                         |  |  |  |  |
|----|----------------------------------------------------------------------------------------------|---------------------------------------------------------|--|--|--|--|
|    | a.                                                                                           | Where was the photographer?                             |  |  |  |  |
|    | b.                                                                                           | Why was he there?                                       |  |  |  |  |
|    | c.                                                                                           | Why does the photographer like the piece of street art? |  |  |  |  |
|    |                                                                                              |                                                         |  |  |  |  |
| 4. | Discuss in your group what you think is in the photo. Then listen again to check your ideas. |                                                         |  |  |  |  |
|    |                                                                                              | How many people are in the photograph?                  |  |  |  |  |
|    | b.                                                                                           | What are they doing?                                    |  |  |  |  |
|    | c.                                                                                           | Where are they?                                         |  |  |  |  |
|    | d.                                                                                           | What else is in the picture?                            |  |  |  |  |
|    | e.                                                                                           | Why is it funny or ironic?                              |  |  |  |  |

#### Image bank - One nation under CCTV (lower)

worksheet

5. Now compare the original photo with your ideas.

One nation under CCTV by @dfogarty http://www.flickr.com/photos/eltpics/5487675091/